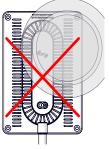

Pad fitted over the center of the charger - WILL NOT WORK

The charging coil is Off-Center, the alignment guide must be used to guarantee accuracy

Pad misaligned - WILL NOT WORK The alignment guide must be used to guarantee accuracy