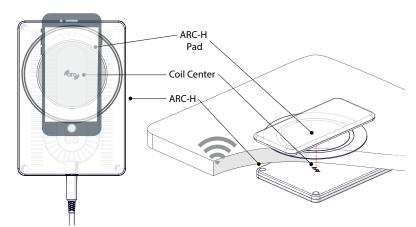

# ARC H LD INSTALLATION

) Connect power and check for blue LED

6

8

Place phone on the Resonator Pad to charge

The ARC logo identifies the coil center which must be aligned with the resonator pad

The ARC logo identifies the coil center which must be aligned with the Resonator Pad