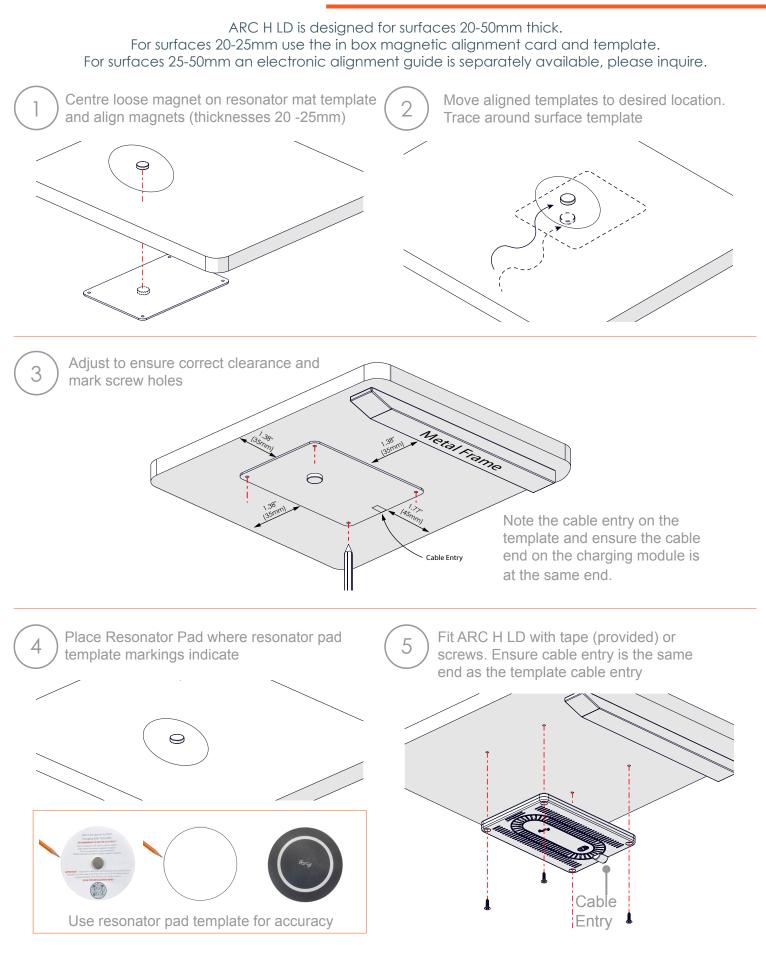

# ARC H LD INSTALLATION

) Connect power and check for blue LED

6

8

Place phone on the Resonator Pad to charge

The ARC logo identifies the coil center which must be aligned with the resonator pad

The ARC logo identifies the coil center which must be aligned with the Resonator Pad