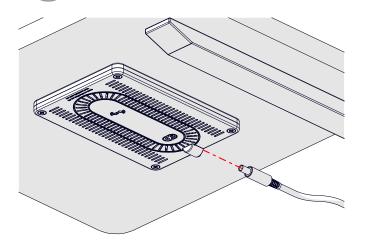

# ARC H LD INSTALLATION

) Connect power and check for blue LED

6

8

Place phone on the Resonator Pad to charge

The ARC logo identifies the coil center which must be aligned with the resonator pad

The ARC logo identifies the coil center which must be aligned with the Resonator Pad