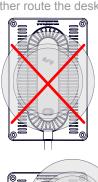

Pad fitted over the center of the charger - WILL NOT WORK

The charging coil is Off-Center, the alignment guide must be used to guarantee accuracy

Pad misaligned - WILL NOT WORK The alignment guide must be used to guarantee accuracy