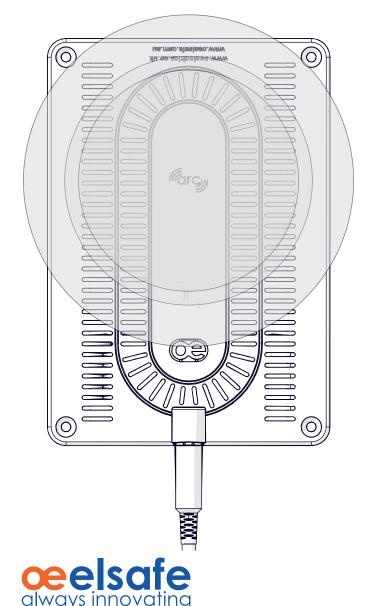

# ARC H LD INSTALLATION

) Connect power and check for blue LED

6

8

Place phone on the Resonator Pad to charge

The ARC logo identifies the coil center which must be aligned with the resonator pad

The ARC logo identifies the coil center which must be aligned with the Resonator Pad